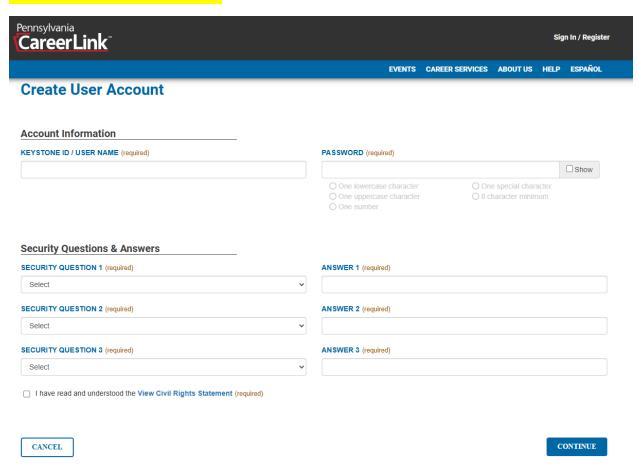

| 000-00-0000                  |       |          | 000-00-0000                          |              |                    |                      |  |
| HAVE YOU APPLIED FOR, OR ARE YOU RECEIVING BE  (a) Yes (b) No  ARE YOU REGISTERING TO COMPLY WITH THE UC REFOREMPLOYMENT SEARCH SERVICES? (required) (c) Yes (d) No  La View list of benefits and services (pdf) (e) View our privacy policy                                                                    |                              |       | N WITH A | DISABILITY SEEKING                   | GOVR SERVI   |                    | ONTINIE              |  |

5. Hit Continue.

# 6. Enter Contact Information.



#### 7. Create User Account



# 8. Hit Continue.

Questions? Contact Carbon County Workforce Training at 570-325-2915 for any issues.