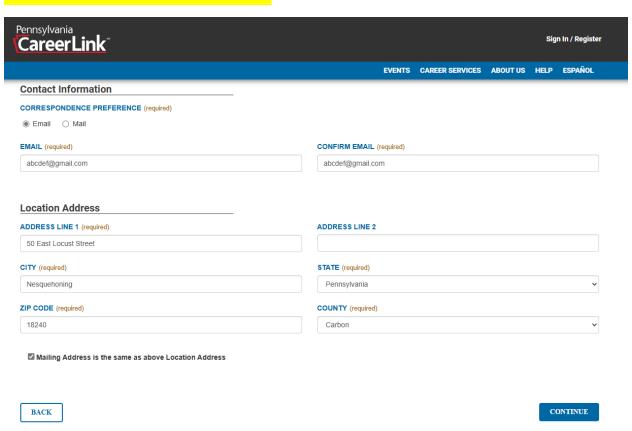

| 000-00-0000                  |       |          | 000-00-0000                          |              |                    |                      |  |
| HAVE YOU APPLIED FOR, OR ARE YOU RECEIVING BE  (a) Yes (b) No  ARE YOU REGISTERING TO COMPLY WITH THE UC REFOREMPLOYMENT SEARCH SERVICES? (required) (c) Yes (d) No  La View list of benefits and services (pdf) (e) View our privacy policy                                                                    |                              |       | N WITH A | DISABILITY SEEKING                   | GOVR SERVI   |                    | ONTINIE              |  |

5. Hit Continue.

# 6. Enter Contact Information.



#### 7. Create User Account



# 8. Hit Continue.

Questions? Contact Carbon County Workforce Training at 570-325-2915 for any issues.