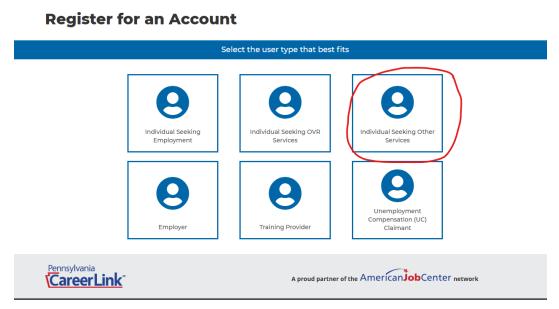

t required if applicant is 18 or over) | Date |  |

Applications may be submitted via email to WIOASYEP@carboncareerlink.org

Please review this pre-application and make sure you have answered <u>ALL</u> questions.

If you are a new applicant, please create a PA CareerLink account.

Returning applicants have a PA CareerLink account.

Only signed and completed pre-applications with PA CareerLink accounts will be processed.

Questions? Please call 570-325-2915 X114

An Equal Opportunity Employer/Program

Auxiliary aids and services are available upon request to individuals with disabilities

#### **Creating your PA CareerLink Account**

# Step 1. Open <u>www.PAcareerlink.pa.gov</u>

## Step 2. Click Sign In/Register as a New User.



## Step 3. Click on Individual Seeking Other Services.





# 4. Fill in Job Seeker Registration form.

| Pennsylvania CareerLink                                                                                                                                                                                                                                                                                         |                              |       |          |                                      |              | Sign In / Register |                      |  |
|------------------------------------------------------------------------------------------------------------------------------------------------------------------------------------------------------------------------------------------------------------------------------------------------------