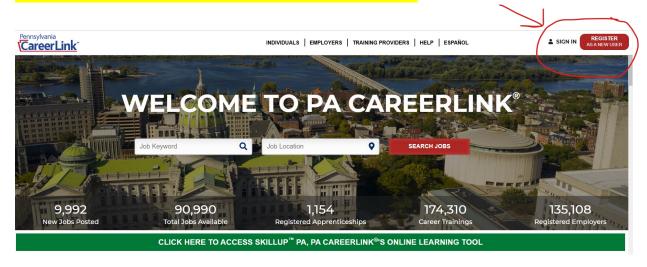

# Step 1. Open <u>www.PAcareerlink.pa.gov</u>

## Step 2. Click Sign In/Register as a New User.